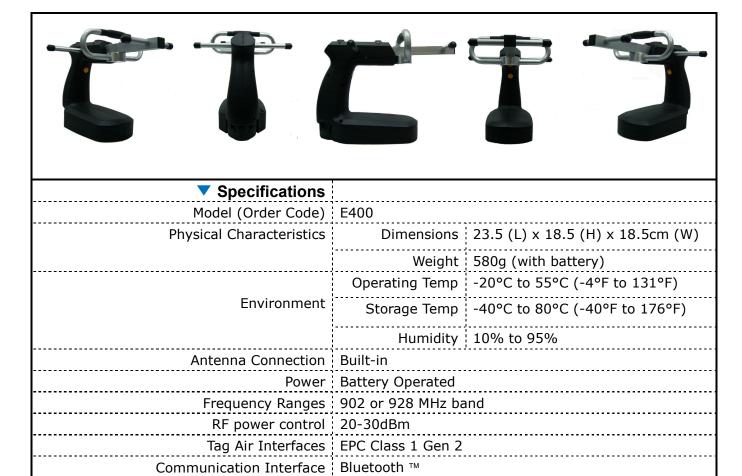

## **UHF Gen2 Portable Reader - E400**



Read Range | > 5M to 15M tag dependent

## Accessories:



## 1.3 Ah Compact Lithium-Ion Battery

- 5X lower self-discharge keeps battery cells active and ready to use after long period of storage
- · Charging at any time will have no effect on the battery
- Battery's built-in Memory Chip communicates with the charger to maximize battery life
- Continuously reading tags for at least 12 hours



## **LXT Lithium-Ion 50-Minute Rapid Charger**

- Built-in fan to cool the battery to produce more lifetime work
- Communicates with individual battery's memory chip
- · Recognizes battery's history
- Analyzes battery condition
- Identifies if abused by heat, over-discharged or cycle age
- Selects optimal charging method using Active 3 Controls
  Charges to maximize life cycle and work volume
- Ch